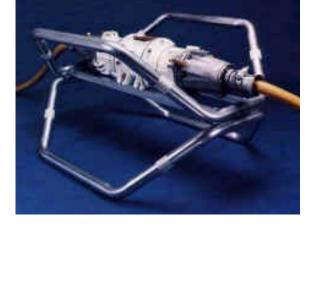

Patton & Cooke Co. #100, 7795 - 128 Street, Surrey, BC. V3W 4E6 PH: (604) 591 - 5374 FAX: (604) 591 - 3505 www.pattonandcooke.com

Powder coated steel tube construction, weighing 50lbs., "Universal Skid<sup>™</sup> is lightweight that keeps cable couplers elevated as required by mining regulations.

- \* Built as a roll cage, the Universal Skid will help protect the cable coupler in the event of upset.
- \* Rugged and durable.
- \* Hi-intensity markers locate the skid in adverse and nighttime conditions.
- \* Universal fit for all couplers

## "UNIVERSAL TM - Patent Pending SKID"

This unique product elevates and helps protect cable couplers in the event of upset.

-Stackable for easy transportation and storage

Caribou Manufacturing Corporation www.CaribouMFG.com